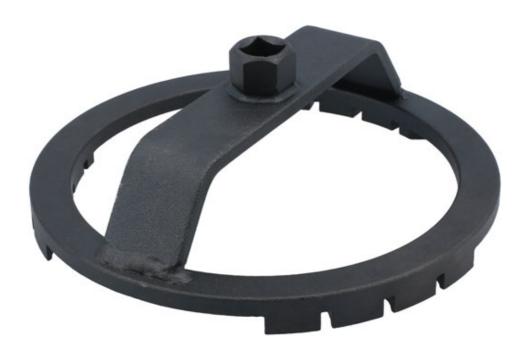

## Fuel Tank Sender Wrench - for Toyota & Lexus

Designed to fit the plastic threaded locking ring that holds the fuel sender unit in the fuel tank on Toyota and Lexus models. Plastic fuel sender rings can be tight and brittle, so the Laser 8245 has been designed to allow for the removal of the ring without risk of damage.

## **Additional Information**

- · Toyota applications: Corolla, Land Cruiser, Matrix, Yaris, Prius Hybrid, Vios.
- · Lexus applications: RX330, RX350, RX450H.
- Designed to fit OEM locking rings: Toyota 77144-04010 & 77144-52040; Lexus 77144- 48020.
- Use with a 21mm spanner or 1/2"D socketry.
- Dimensions: external diameter 174mm; internal diameter: 143mm.